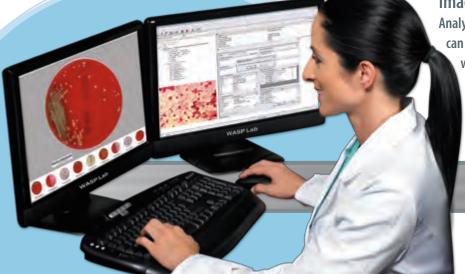

**Universal Container Management System** handles any container type individually.

Analysis of digital culture plates can be done remotely. Robotic workup and digital reporting reduces turnaround time.