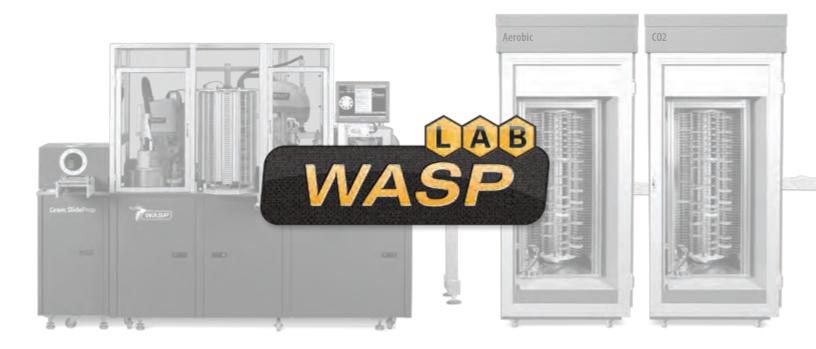

## Automated Specimen Processing, Robotic Workup and Digital Reporting: The Future of Microbiology

innovation in preanalytics

High throughput specimen management, planting and streaking

**WASPLab**<sup>™</sup> is a barcode driven and conveyor connected specimen processing system utilizing robotic plate management and image analysis to automate specimen workup in Microbiology.

## **WASPLab™**: The Future of Microbiology

innovation in preanalytics