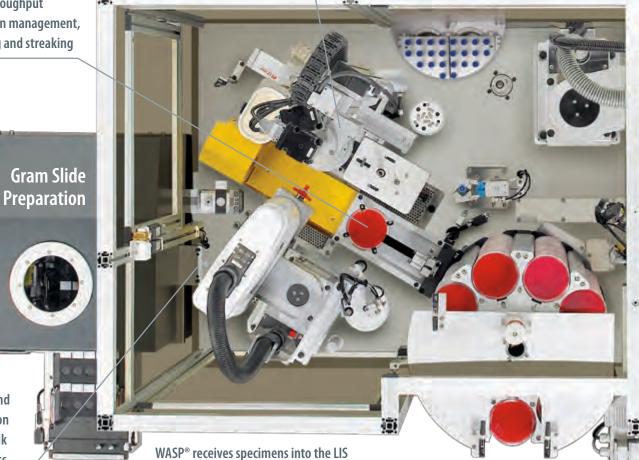

## Automated Specimen Processing, Robotic Workup and Digital Reporting: The Future of Microbiology

innovation in preanalytics

High throughput specimen management, planting and streaking

**WASPLab**<sup>™</sup> is a barcode driven and conveyor connected specimen processing system utilizing robotic plate management and image analysis to automate specimen workup in Microbiology.

Load and Walk Away, WASP® manages urine, swabs, sputum and feces directly, with no need for pre-processing.

**Automatic loop and** tool change station means longer walk away time and less user intervention

**Automatically opens** 

and closes any size

specimen container

Nine silo carousel holds any manufacturer's plated media. Holds up to 378 plates

Automatic broth inoculation and

**Kirby Bauer disc dispensing** 

rather than manually for exact plating time

**Robotic Incubator** 

**Every plate has unique location** for rapid access and homogeneous environmental conditions.

**Automatic inversion** of the plate prior to incubation.

scans plates at zero hour and at user defined intervals. Software can be set to compare before and after images and dispose of no growth plates.

Conveyor fits any lab architecture and configuration