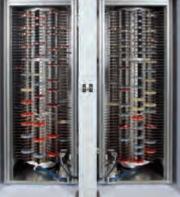

rather than manually for exact plating time

**Robotic Incubator** 

**Every plate has unique location** for rapid access and homogeneous environmental conditions.

**Automatic inversion** of the plate prior to incubation.

scans plates at zero hour and at user defined intervals. Software can be set to compare before and after images and dispose of no growth plates.

Conveyor fits any lab architecture and configuration