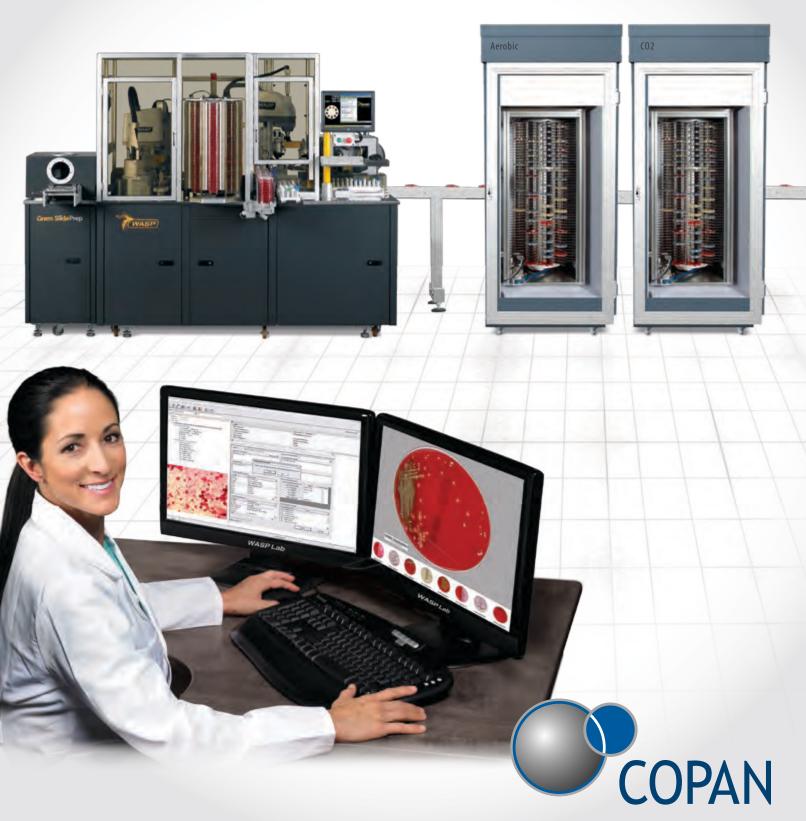

## Automated Specimen Processing, Robotic Workup and Digital Reporting: The Future of Microbiology

innovation in preanalytics

High throughput specimen management, planting and streaking

**WASPLab**<sup>™</sup> is a barcode driven and conveyor connected specimen processing system utilizing robotic plate management and image analysis to automate specimen workup in Microbiology.

Load and Walk Away, WASP® manages urine, swabs, sputum and feces directly, with no need for pre-processing.

**Automatic loop and** tool change station means longer walk away time and less user intervention

**Automatically opens** 

and closes any size

specimen container

Nine silo carousel holds any manufacturer's plated media. Holds up to 378 plates

Automatic broth inoculation and

**Kirby Bauer disc dispensing** 

**Smart Scan** Technology reads barcode label regardless of position

**ZEBRA Printer** 

**User friendly** touch screen monitor

Continuous feeding

of any sample type

No Batching

Converging technology gives WASPLab™ the flexibility to merge seamlessly with new innovations.

**Universal Container Management System** handles any container type individually.

Analysis of digital culture plates can be done remotely. Robotic workup and digital reporting reduces turnaround time.

rather than manually for exact plating time

**Robotic Incubator** 

**Every plate has unique location** for rapid access and homogeneous environmental conditions.

**Automatic inversion** of the plate prior to incubation.

scans plates at zero hour and at user defined intervals. Software can be set to compare before and after images and dispose of no growth plates.

Conveyor fits any lab architecture and configuration